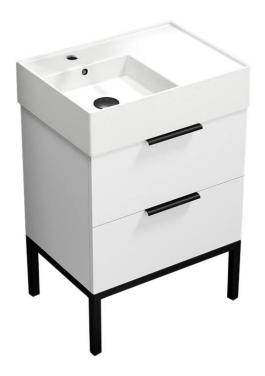

#### **Features**

- Modern design.
- · Ceramic sink with overflow.
- Sink features counter space.
- Water resistant exterior vanity panels.
- 2 Soft-closing drawer.
- Black cabinet handles.

#### **Material**

- White ceramic integrated sink.
- Engineered wood vanity base.
- Matte black metal legs.

### Installation

• Floor standing installation.

## **Vanity Cabinet Color/Finish Details**

Color Description

Glossy White