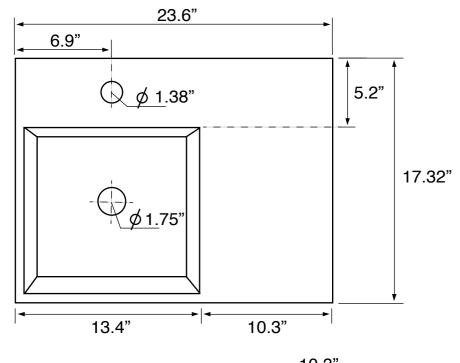

## **Technical Information**

Bowl type: Single

Installation: Floor standing
Bowl dimensions: Depth: 3.54"

Width: 12.2" Length: 13.39"

Drain hole: 1.75"
Faucet hole: 1.38"
Hole configurations: 0, 1, 3
Weight: 140 lbs