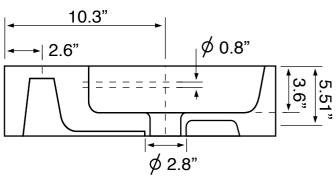

## **Technical Information**

Bowl type: Single

Installation: Floor standing
Bowl dimensions: Depth: 3.54"

Width: 12.2" Length: 13.39"

Drain hole: 1.75"
Faucet hole: 1.38"
Hole configurations: 0, 1, 3
Weight: 140 lbs