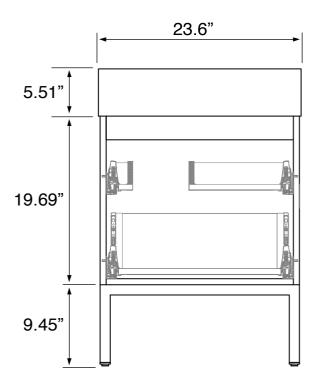

#### **Features**

- Modern design.
- · Ceramic sink with overflow.
- Sink features counter space.
- Water resistant exterior vanity panels.
- 2 Soft-closing drawer.
- Black cabinet handles.

#### **Material**

- White ceramic integrated sink.
- Engineered wood vanity base.
- Matte black metal legs.

### Installation

• Floor standing installation.

## **Technical Information**

Bowl type: Single

Installation: Floor standing
Bowl dimensions: Depth: 3.54"

Width: 12.2" Length: 13.39"

Drain hole: 1.75"
Faucet hole: 1.38"
Hole configurations: 0, 1, 3
Weight: 140 lbs