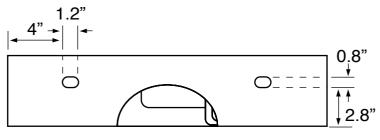

## **Technical Information**

Bowl type: Single

Installation: Floor standing
Bowl dimensions: Depth: 3.54"

Width: 12.2" Length: 13.39"

Drain hole: 1.75"
Faucet hole: 1.38"
Hole configurations: 0, 1, 3
Weight: 140 lbs