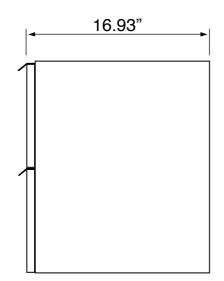

## **Technical Information**

Bowl type: Single

Installation: Floor standing
Bowl dimensions: Depth: 3.54"

Width: 12.2" Length: 13.39"

Drain hole: 1.75"
Faucet hole: 1.38"
Hole configurations: 0, 1, 3
Weight: 140 lbs