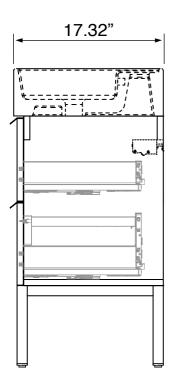

#### **Features**

- Modern design.
- · Ceramic sink with overflow.
- Sink features counter space.
- Water resistant exterior vanity panels.
- 2 Soft-closing drawer.
- Black cabinet handles.

#### **Material**

- White ceramic integrated sink.
- Engineered wood vanity base.
- Matte black metal legs.

### Installation

• Floor standing installation.

## **Technical Information**

Bowl type: Single

Installation: Floor standing
Bowl dimensions: Depth: 3.54"

Width: 12.2" Length: 13.39"

Drain hole: 1.75"
Faucet hole: 1.38"
Hole configurations: 0, 1, 3
Weight: 140 lbs