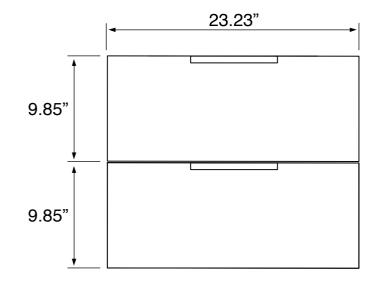

## **Technical Information**

Bowl type: Single

Installation: Floor standing
Bowl dimensions: Depth: 3.54"

Width: 12.2" Length: 13.39"

Drain hole: 1.75"
Faucet hole: 1.38"
Hole configurations: 0, 1, 3
Weight: 140 lbs